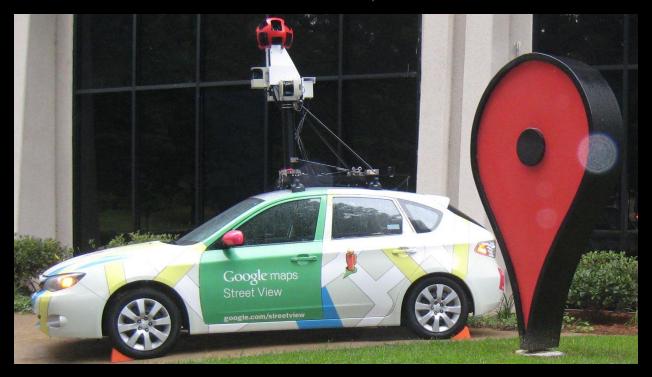

## PHILADELPHIA COPS PLACING GOOGLE MAPS STICKERS ON SURVEILLANCE VEHICLE.

Wees Decar.

A SPOHESPERSON FOR THE POLICE DEPARTMENT, LE. JOHN SEARCH EN END THE MOS IN FACE SEAL TO UNITER HE WAS IN FACE SEAL TO THE TOTAL TO WOLLD THE TOTAL TO THE TOTAL T