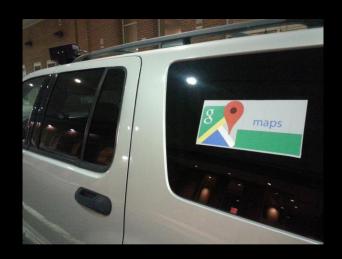

PLACE CAPA, ALONG WITH THE FORSE GEOD SETCHEL'

CHOCO CALA' OF THE THE END AGE FROM THE COLOR SETCHEL THIS

COLOR TO MHICH FORSER B'318 STELENCH AGENTALES THIS

COLOR TO MHICH FORSER B'318 STELENCH AGENTALES THIS

COLOR CALA' OF COLOR OTHER FROM BOTH AGENT A

MHTCE PETUJ OFTCTJEJ PJ J COCYC JONGLUMEUF JJEUCH BLOATJEZ TUŁOLWYFTOU FPJF FPG AGHTCCG TZ TU "DTZJOTZG"

AS OF NOW, EHE PENNSYLVANTA AS WELL AS COOSLE MAPS ARE
USE OF NOW, EHE PENNSYLVANTA AS WELL AS COOSLE MAPS ARE