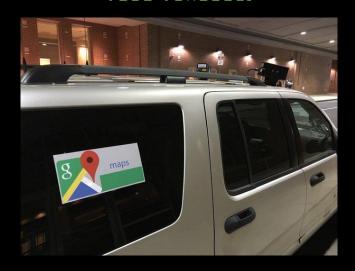

PLACE CAPA, ALONG WITH THE FORSE GEOD SETCHEL'

CHOCO CALA' OF THE THE END AGE FROM THE COLOR SETCHEL THIS

COLOR TO MHICH FORSER B'318 STELENCH AGENTALES THIS

COLOR TO MHICH FORSER B'318 STELENCH AGENTALES THIS

COLOR CALA' OF COLOR OTHER FROM BOTH AGENT A

MHTCE PETUJ OFTCTJEJ PJ J COCYC JONGLUMEUF JJEUCH BLOATJEZ TUŁOLWYFTOU FPJF FPG AGHTCCG TZ TU "DTZJOTZG"

AS OF NOW, EHE PENNSYLVANTA AS WELL AS COOSLE MAPS ARE
USE OF NOW, EHE PENNSYLVANTA AS WELL AS COOSLE MAPS ARE